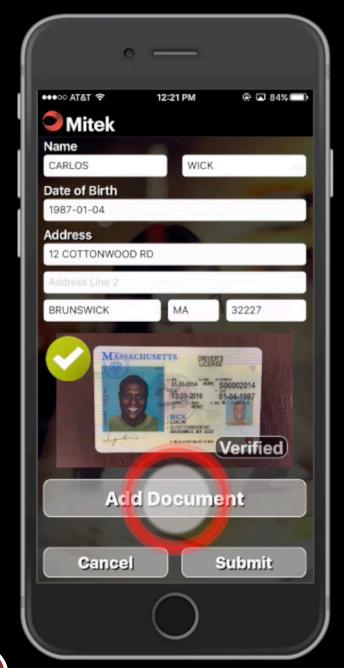

ments without compromising the customer experience

# Mitigate risk of fraudulent loans

Enable consumers to complete identity verification piece of digital loan application.

- Protect against fraudulent loans
- Meet KYC requirements
- Decrease the need for costly manual intervention with automated data pre-fill and document verification



#### Mobile Docs™ reduces costs, effort and time

#### Fast and easy trailing documents submission

Mobile Docs allows consumers to capture and submit scanner-quality images of trailing documents using their mobile device camera, ensuring the document collection process is part of a seamless digital customer journey.

- Proof of address
- W2s
- Utility bills
- Bank statements
- Proof of insurance
- Proof of student status
- And more