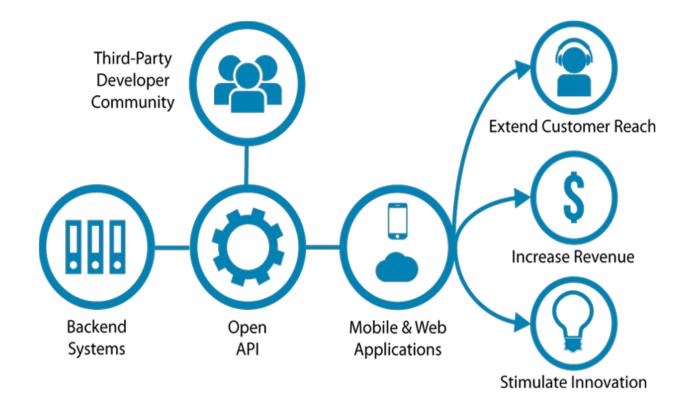

# Open API

- Difficult and expensive to connect with a third-party without an open API
- > Save on integration costs
- Connect with any third-party
- ➤ Work with any data source