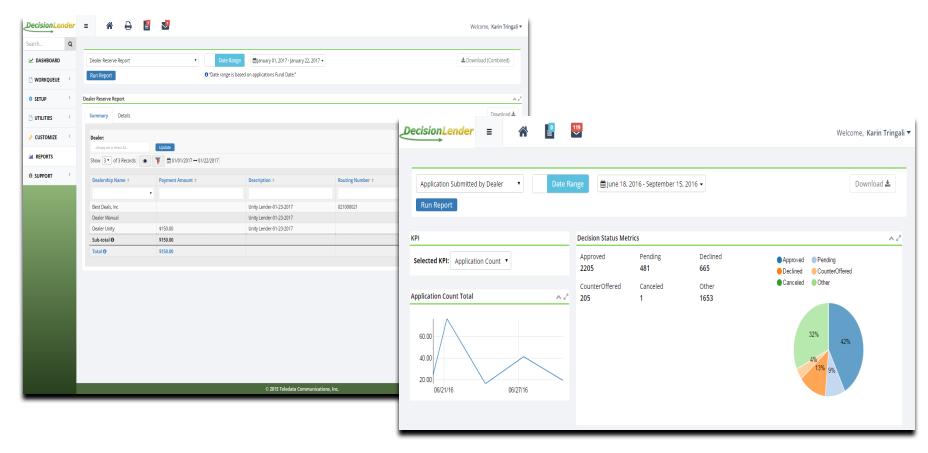

# **Analytics & Reporting**

- > Track performance and compliance
- ➤ Manage goals and expectations
- > Identify areas of improvement