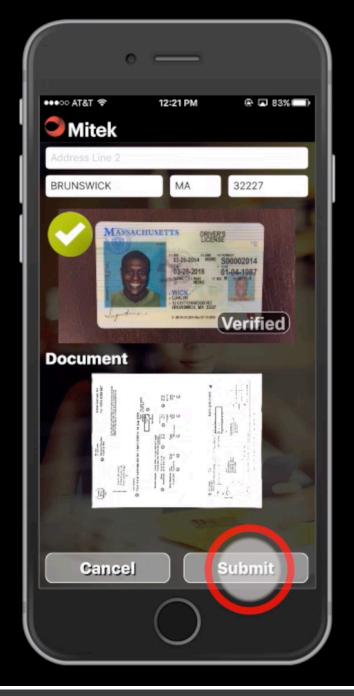

s without compromising the customer experience

# Mitigate risk of fraudulent loans

Enable consumers to complete identity verification piece of digital loan application.

- Protect against fraudulent loans
- Meet KYC requirements
- Decrease the need for costly manual intervention with automated data pre-fill and document verification



#### Mobile Docs™ reduces costs, effort and time

#### Fast and easy trailing documents submission

Mobile Docs allows consumers to capture and submit scanner-quality images of trailing documents using their mobile device camera, ensuring the document collection process is part of a seamless digital customer journey.

- Proof of address
- W2s
- Utility bills
- Bank statements
- Proof of insurance
- Proof of student status
- And more