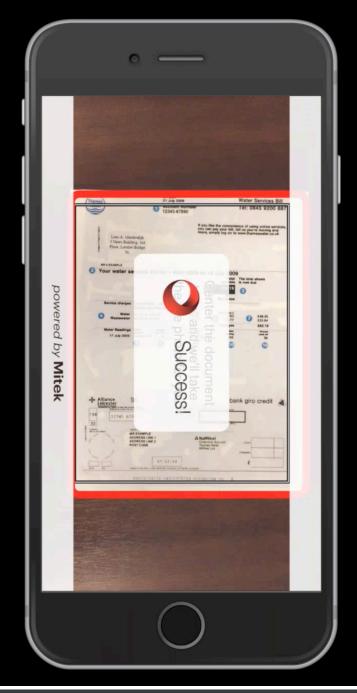

nts without compromising the customer experience

# Mitigate risk of fraudulent loans

Enable consumers to complete identity verification piece of digital loan application.

- Protect against fraudulent loans
- Meet KYC requirements
- Decrease the need for costly manual intervention with automated data pre-fill and document verification



#### Mobile Docs™ reduces costs, effort and time

#### Fast and easy trailing documents submission

Mobile Docs allows consumers to capture and submit scanner-quality images of trailing documents using their mobile device camera, ensuring the document collection process is part of a seamless digital customer journey.

- Proof of address
- W2s
- Utility bills
- Bank statements
- Proof of insurance
- Proof of student status
- And more