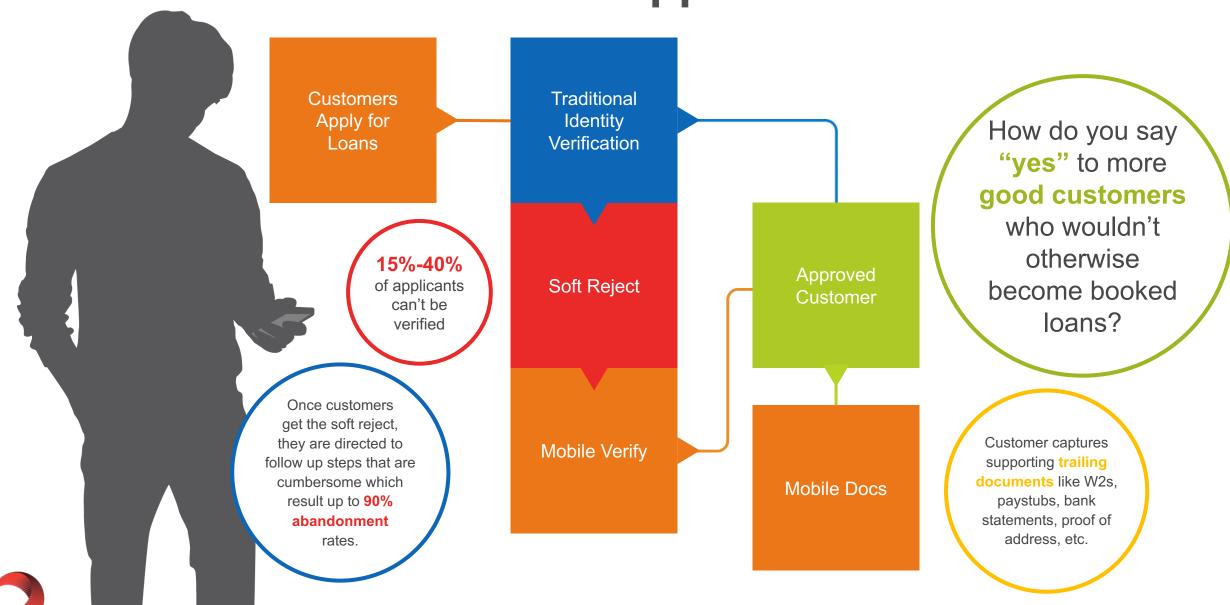

0\*

\*Excluding mortgages

50%

Consumers consider the overall experience as important as rates when choosing a lender

# Digital Loan Origination Hurdles

Consumers expect the convenience of digital experiences to extend to their loan application journey

High operational costs erode margins. Time and money spent in achieving compliance and mitigating fraud risk is rapidly eroding the business' margins. Lenders need to invest in new technologies and specialized training to stay ahead of competition

Fraudsters are also benefiting from the ease of use and convenience of new technology

Regulators try to mitigate this increasing risk with ever stringent, costly and time-consuming KYC requirements that jeopardize the customer experience



# **ID Verification** – Loan Application Use Case



Mobile Verify® helps mitigate fraud risk and meet KYC requirements without compromising the customer experience

# Mitigate risk of fraudulent loans

Enable consumers to complete identity verification piece of digital loan application.

- Protect against fraudulent loans
- Meet KYC requirements
- Decrease the need for costly manual intervention with automated data pre-fill and document verification



#### Mobile Docs™ reduces costs, effort and time

#### Fast and easy trailing documents submission

Mobile Docs allows consumers to capture and submit scanner-quality images of trailing documents using their mobile device camera, ensuring the document collection process is part of a seamless digital customer journey.

- Proof of address
- W2s
- Utility bills
- Bank statements
- Proof of ins