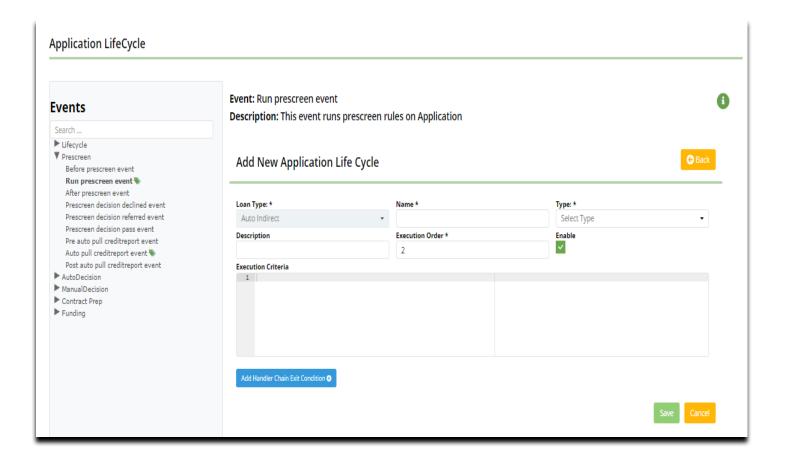

# **Event Handler**

- > A trigger system of dominos that controls each event
- ➤ When a condition is met, do the following...