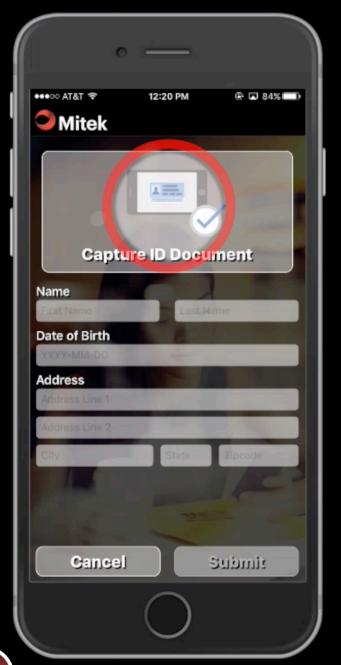

et KYC requirements without compromising the customer experience

# Mitigate risk of fraudulent loans

Enable consumers to complete identity verification piece of digital loan application.

- Protect against fraudulent loans
- Meet KYC requirements
- Decrease the need for costly manual intervention with automated data pre-fill and document verification



#### Mobile Docs™ reduces costs, effort and time

#### Fast and easy trailing documents submission

Mobile Docs allows consumers to capture and submit scanner-quality images of trailing documents using their mobile device camera, ensuring the document collection process is part of a seamless digital customer journey.

- Proof of address
- W2s
- Utility bills
- Bank statements
- Proof of insurance
- Proof of student status
- And more