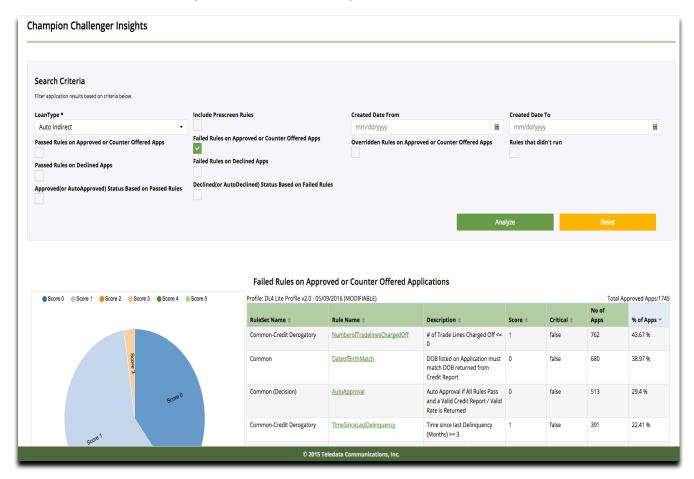

## **CONSUMER LOAN ORIGINATION**

FOR ONLINE LENDING

Presented by: Bill Nass, President

**Application** 

Underwriting

Legal process

- Internet lending is evolving, and to remain competitive you need a flexible loan origination solution with the following:
  - I. Configurability without developer resources
  - II. Event Handler
  - III. Open API
  - IV. Powerful Rules Engine
  - V. Analytics & Reporting Tools
  - VI. Documents and eSignature
  - VII. Champion Challenger Simulations