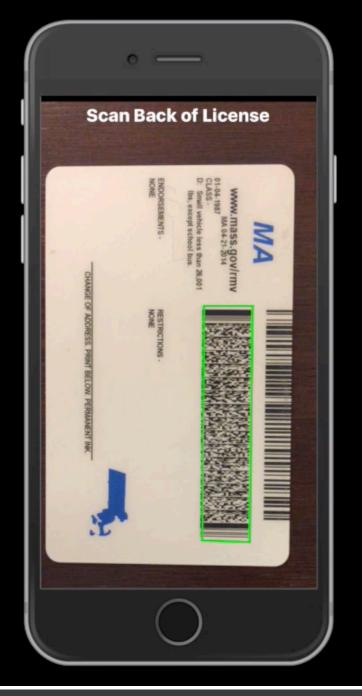

YC requirements without compromising the customer experience

# Mitigate risk of fraudulent loans

Enable consumers to complete identity verification piece of digital loan application.

- Protect against fraudulent loans
- Meet KYC requirements
- Decrease the need for costly manual intervention with automated data pre-fill and document verification



#### Mobile Docs™ reduces costs, effort and time

#### Fast and easy trailing documents submission

Mobile Docs allows consumers to capture and submit scanner-quality images of trailing documents using their mobile device camera, ensuring the document collection process is part of a seamless digital customer journey.

- Proof of address
- W2s
- Utility bills
- Bank statements
- Proof of insurance
- Proof of student status
- And more