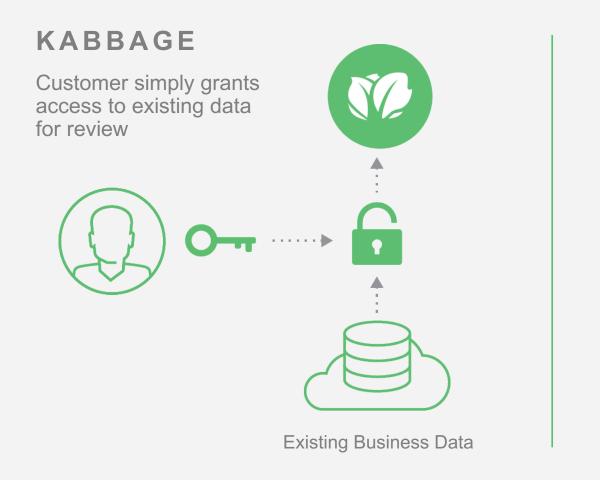

- Head of Marketing Technologies and Content at Kabbage
- Spent the past 4 years marketing technology solutions for small businesses
- Undergrad degree in Finance, MBA in marketing
- Speaker for the SBA and other small business organizations