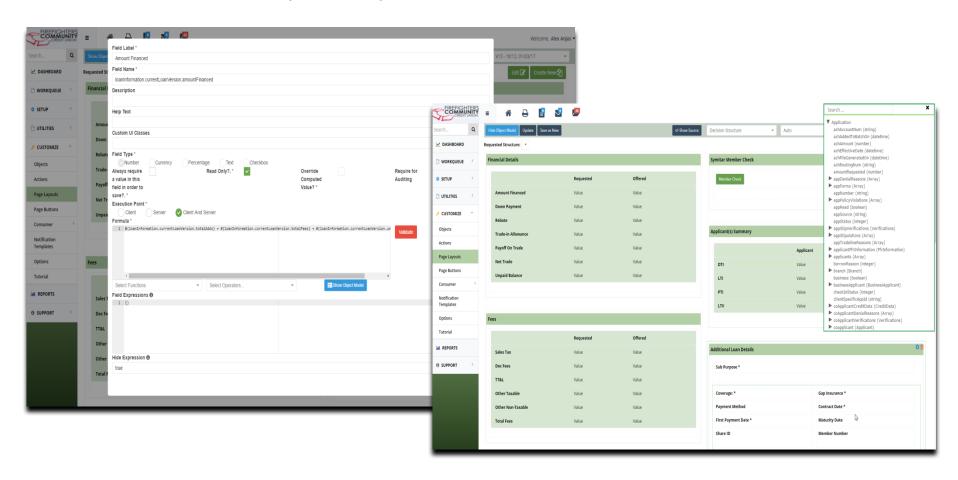

# Configurability

- > Fully configurable without IT resources
- > Save time by making your own changes
- ➤ No more tickets sent to your LOS provider

# Rules Engine

- Construct your own rules without developer resources
- Customizing your rules allows you to run "special offers"
- Save money by making changes yourself