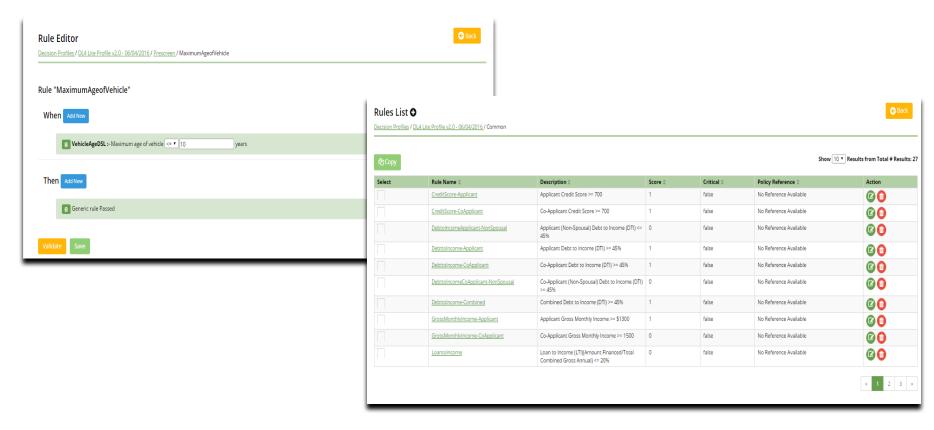

# Rules Engine

- Construct your own rules without developer resources
- Customizing your rules allows you to run "special offers"
- Save money by making changes yourself